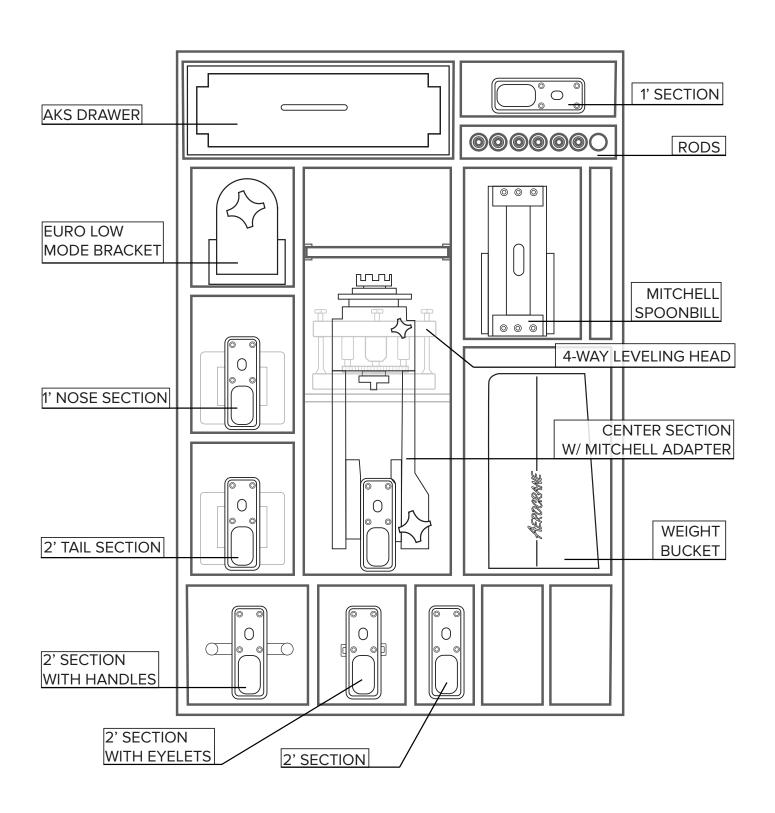

#### **AEROCRANE ROLLING CASE**

- [1] Center Crane Section with w/ itchell Adapter
- [1] Front Arm Section w/ 2' Rod
- [1] Rear Arm Section w/ 1' Rod
- [2] 2' Section w/ 2' Rod
- [1] 2' Section w/ 2' Rod and side handles
- Weight Bucket
- Mitchell Spoonbill
- 150/100mm Ball Head Adapter and Washer
- Euro 4-Way Leveling Head
- [1] Euro Low Mode Bracket
- AKS DRAWER
- [2] Swiss-Made Punches
- Fixed Spanner Wrench
- Face Spanner Wrench
- Torpedo Level
- Euro Riser
- 9pc Metric Allen Key Set
- [2] Outrigger Arms
- Outrigger Cable Pouch
  - [2] Outrigger Cables
- [1] Sliding Weight
- Manual

#### **CASE LAYOUT**