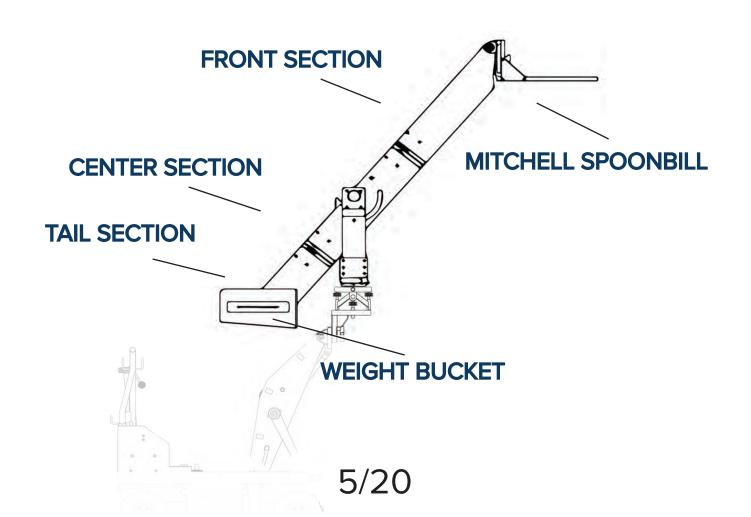

#### **VERSION 1**

ARM REACH 4'8"

OVERALL LENGTH 7'3"

MAX HEIGHT 5' 8" \*From ground to Mitchell Mount with a 2'4" platform\*

MINIMUM HEIGHT 1' 1" \*From ground to Mitchell Mount with a 2'4" platform\*

MAX PAYLOAD 90lbs \*Weight Limit of the Mitchell Spoonbill\*

CRANE WEIGHT 88.4lbs \*Without counter weight\*