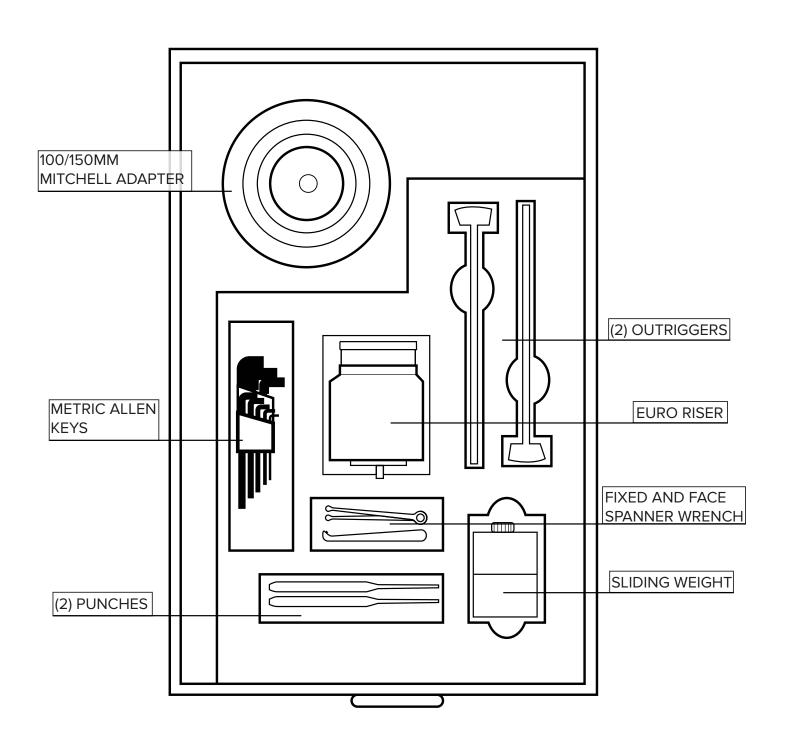

#### **AEROCRANE ROLLING CASE**

- [1] Center Crane Section with w/ itchell Adapter
- [1] Front Arm Section w/ 2' Rod
- [1] Rear Arm Section w/ 1' Rod
- [2] 2' Section w/ 2' Rod
- [1] 2' Section w/ 2' Rod and side handles
- Weight Bucket
- Mitchell Spoonbill
- 150/100mm Ball Head Adapter and Washer
- Euro 4-Way Leveling Head
- [1] Euro Low Mode Bracket
- AKS DRAWER
- [2] Swiss-Made Punches
- Fixed Spanner Wrench
- Face Spanner Wrench
- Torpedo Level
- Euro Riser
- 9pc Metric Allen Key Set
- [2] Outrigger Arms
- Outrigger Cable Pouch
  - [2] Outrigger Cables
- [1] Sliding Weight
- Manual

#### **CASE LAYOUT**