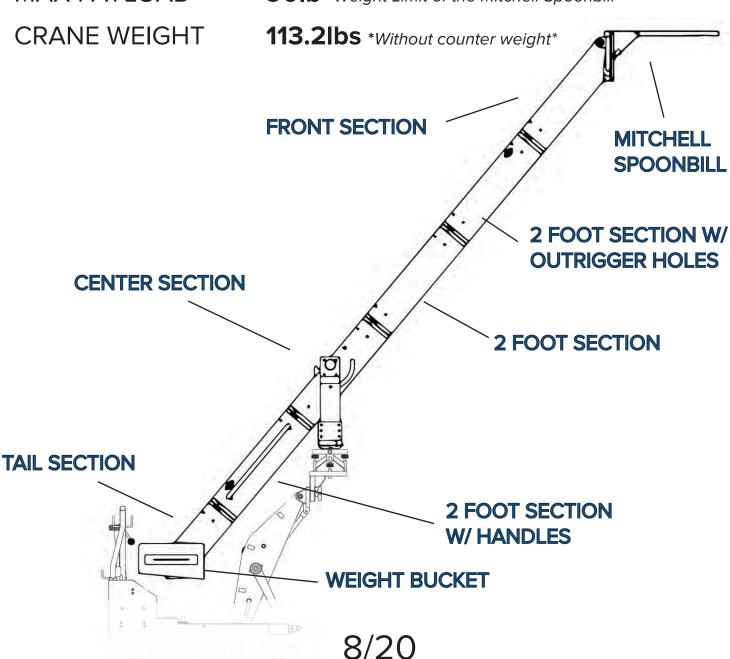

### AEROCRAME VERSION 5

ARM REACH 10' **OVERALL LENGTH** 14.5 MAX HEIGHT 9.5' \* \*From ground to Mitchell Mount with a 2'4" platform\* **-2'9"** \*From ground to Mitchell Mount with a 2'4" platform\* MINIMUM HEIGHT MAX PAYLOAD **90lb** \*Weight Limit of the Mitchell Spoonbill\* CRANE WEIGHT **140.2lbs** \*Without counter weight\* **FRONT SECTION MITCHELL SPOONBILL** 1 FOOT SECTION **CENTER SECTION** 2 FOOT SECTION W/ **OUTRIGGER HOLES 2 FOOT SECTION TAIL SECTION 2 FOOT SECTION** W/ HANDLES **WEIGHT BUCKET** 