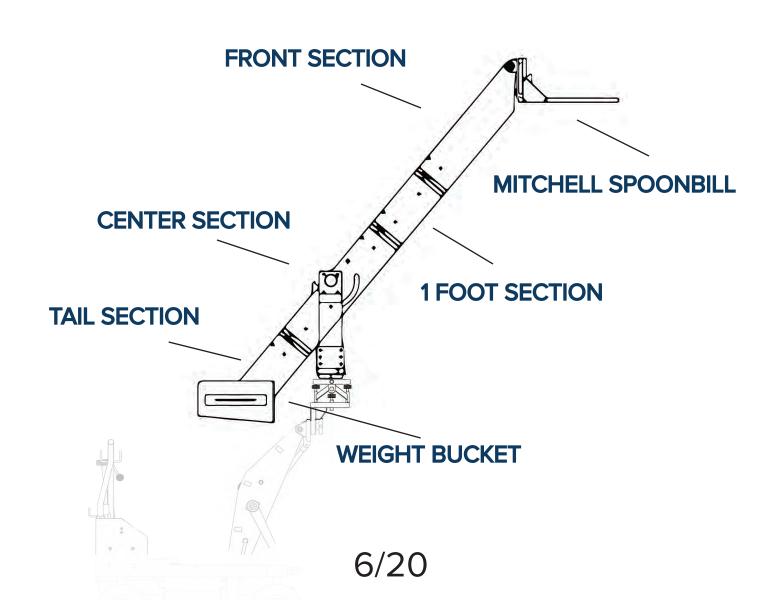

### **VERSION 2**

ARM REACH 5'8"

OVERALL LENGTH 8'6"

MAX HEIGHT 6' 6" \*From ground to Mitchell mount with a 2'4" platform\*

MINIMUM HEIGHT 4" \*From ground to Mitchell mount with a 2'4" platform\*

MAX PAYLOAD 90lbs \*Weight Limit of the Mitchell Spoonbill\*

CRANE WEIGHT 95.2lbs \*Without counter weight\*