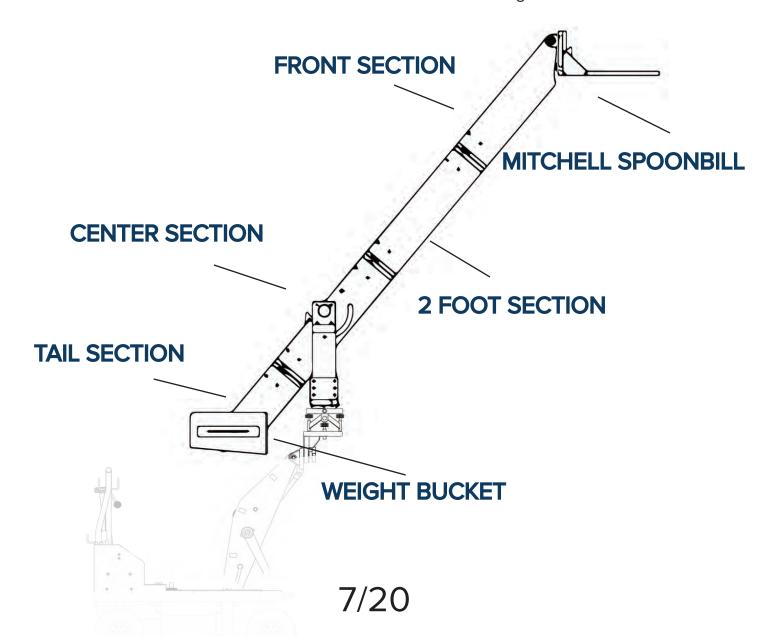

### **VERSION 3**

ARM REACH 6'8"

OVERALL LENGTH 9'6"

MAX HEIGHT 8' 5" \* \*From ground to Mitchell Mount with a 2'4" platform\*

MINIMUM HEIGHT -1' 3" \*From ground to Mitchell Mount with a 2'4" platform\*

MAX PAYLOAD 90lb \*Weight Limit of the Mitchell Spoonbill\*

CRANE WEIGHT 99.4lbs \*Without counter weight\*