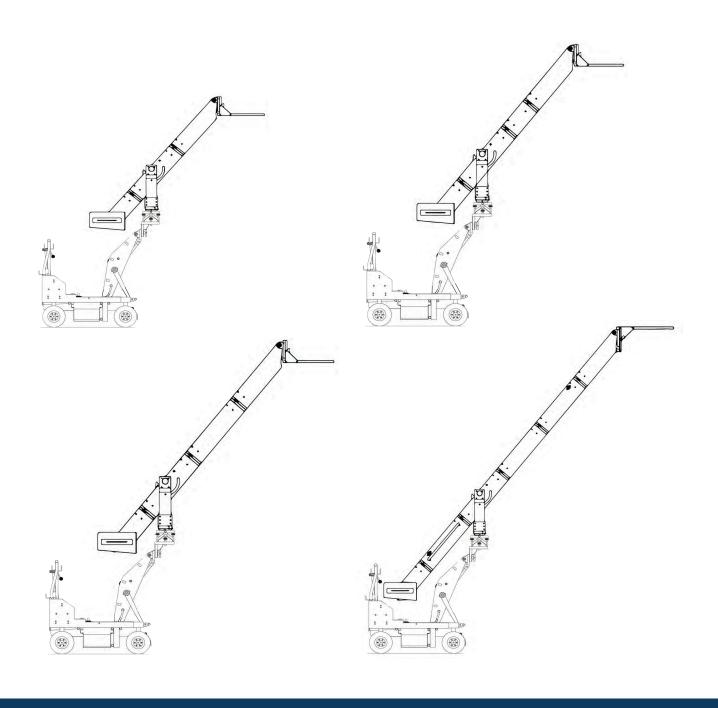

#### **VERSION 1**

ARM REACH 4'8"

OVERALL LENGTH 7'3"

MAX HEIGHT 5' 8" \*From ground to Mitchell Mount with a 2'4" platform\*

MINIMUM HEIGHT 1' 1" \*From ground to Mitchell Mount with a 2'4" platform\*

MAX PAYLOAD 90lbs \*Weight Limit of the Mitchell Spoonbill\*

CRANE WEIGHT 88.4lbs \*Without counter weight\*

### **VERSION 2**

ARM REACH 5'8"

OVERALL LENGTH 8'6"

MAX HEIGHT 6' 6" \*From ground to Mitchell mount with a 2'4" platform\*

MINIMUM HEIGHT 4" \*From ground to Mitchell mount with a 2'4" platform\*

MAX PAYLOAD 90lbs \*Weight Limit of the Mitchell Spoonbill\*

CRANE WEIGHT 95.2lbs \*Without counter weight\*

### **VERSION 3**

ARM REACH 6'8"

OVERALL LENGTH 9'6"

MAX HEIGHT 8' 5" \* \*From ground to Mitchell Mount with a 2'4" platform\*

MINIMUM HEIGHT -1' 3" \*From ground to Mitchell Mount with a 2'4" platform\*

MAX PAYLOAD 90lb \*Weight Limit of the Mitchell Spoonbill\*

CRANE WEIGHT 99.4lbs \*Without counter weight\*

### **VERSION 4**

ARM REACH 9'

**OVERALL LENGTH** 13'

MAX HEIGHT 9' \* \*From ground to Mitchell Mount with a 2'4" platform\*

**-2' 2"** \*From ground to Mitchell Mount with a 2'4" platform\* MINIMUM HEIGHT

MAX PAYLOAD **90lb** \*Weight Limit of the Mitchell Spoonbill\*

### AEROCRAME VERSION 5

ARM REACH 10' **OVERALL LENGTH** 14.5 MAX HEIGHT 9.5' \* \*From ground to Mitchell Mount with a 2'4" platform\* **-2'9"** \*From ground to Mitchell Mount with a 2'4" platform\* MINIMUM HEIGHT MAX PAYLOAD **90lb** \*Weight Limit of the Mitchell Spoonbill\* CRANE WEIGHT **140.2lbs** \*Without counter weight\* **FRONT SECTION MITCHELL SPOONBILL** 1 FOOT SECTION **CENTER SECTION** 2 FOOT SECTION W/ **OUTRIGGER HOLES 2 FOOT SECTION TAIL SECTION 2 FOOT SECTION** W/ HANDLES **WEIGHT BUCKET** 